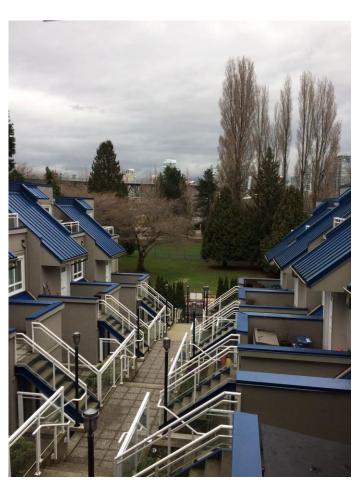

#### Features:

- Peaceful park-like setting in South False Creek / Granville Island.
- The Wellington Tower is quiet concrete building
- Suite has some upgrades including: new paint, new internal doors & closet bifold doors, new vinyl plank flooring, new electrical switches, plugs, light fixtures, thermostats and base board heaters, new kitchen countertops, sinks & faucets, new horizontal blinds
- Large clothes closets and one large in-suite storage closet
- Fridge & Stove
- Shared laundry on 1st floor with card pay system at \$1.50 per use for washer or dryer

# **Living at The Wellington**

- Perfect location for living "car-free" with bus stops for #50 - WATERFRONT STN / FALSE CREEK SOUTH bus in front of the Wellington building heading west to downtown in just 8 minutes or east to Olympic Village Canada Line station in just 5 minutes.
- The YMCA False Creek Daycare is located on the 1<sup>st</sup> floor
- Dean's Food, a small convenience store located next to the garage entrance, is open daily from 9:00 am – 9:00 pm
- Brisa Spa is located on the property
- The Wellington Tower & Townhomes, located next to Granville Island at 1399
  Fountain Way in Vancouver, are professionally managed by an onsite Resident Manager and Weekend Caretaker.